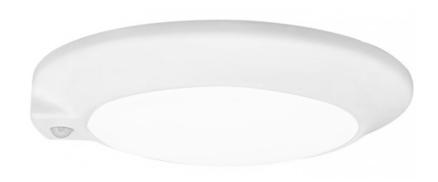

## **Cusp Disk Surface Mounts**

With PIR on/off sensor

| Project: | Part #: |
|----------|---------|
| Type:    |         |

**Surface Mounts** 

# Cusp Disk Surface Mounts With PIR on/off sensor