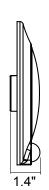

### **DIMENSIONS**

| Model                      | Voltage | Watts | Lumens | Color           | CRI |
|----------------------------|---------|-------|--------|-----------------|-----|
| LED-CDSK-6-15W-5CCT-WH-PIR | 120V    | 15w   | 1000   | 27/30/35/40/50K | >90 |
| LED-CDSK-4-10W-5CCT-WH-PIR | 120V    | 10w   | 650    | 27/30/35/40/50K | >90 |