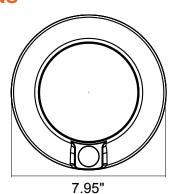

### **DIMENSIONS**

| Model                      | Voltage | Watts | Lumens | Color           | CRI |
|----------------------------|---------|-------|--------|-----------------|-----|
| LED-CDSK-6-15W-5CCT-WH-PIR | 120V    | 15w   | 1000   | 27/30/35/40/50K | >90 |
| LED-CDSK-4-10W-5CCT-WH-PIR | 120V    | 10w   | 650    | 27/30/35/40/50K | >90 |