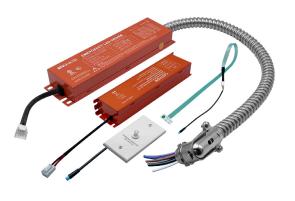

Series

LED-CDSK-4-10W-5CCT-WH-PIR

650Lm • 27/30/35/40/50K LED-CDSK-6-15W-5CCT-WH-PIR

1,000Lm • 27/30/35/40/50K

Optional Accessories (Order Separately)

**Emergency Backup** 

LED-EMB-25W-HV-2P

For fixtures up to 25W

### **BATTERY BACK-UP**

| Accessory         | Description        |
|-------------------|--------------------|
| LED-EMB-25W-HV-2P | Up to 25W fixtures |

LED-EMB-25W-HV-2P