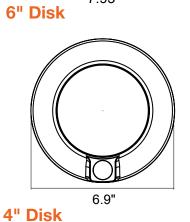

### **DIMENSIONS**

| Model                      | Voltage | Watts | Lumens | Color           | CRI |
|----------------------------|---------|-------|--------|-----------------|-----|
| LED-CDSK-6-15W-5CCT-WH-PIR | 120V    | 15w   | 1000   | 27/30/35/40/50K | >90 |
| LED-CDSK-4-10W-5CCT-WH-PIR | 120V    | 10w   | 650    | 27/30/35/40/50K | >90 |