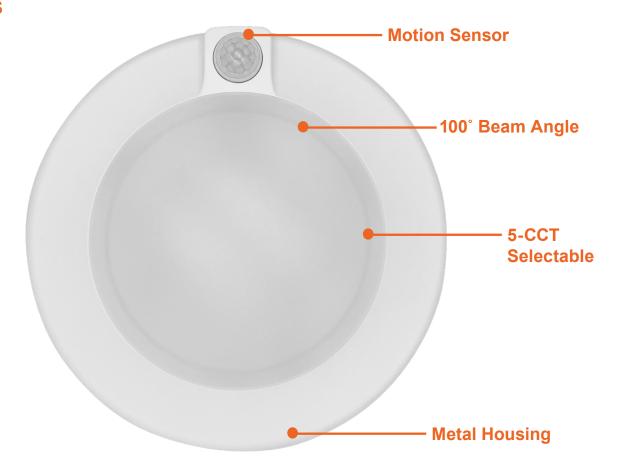

#### **Detail Specifications:**

- · Finish: White
- IP Rating: Wet Location
- Beam Angle: 100°
- Chip: SMD 2835, R9 >50, CRI >90 3 Step MacAdam Ellipses
- Operating Temperature: -40° 114° F
- · Lens: Frosted Acrylic, non-yellowing
- Housing: MetalAverage life (L70) of 50,000 hours

#### **Product Information:**

- · Motion sensor turns off after one minute
- · AC technology: slim and easy driverless installation
- · Ideal for remodel and new construction use
- · Slim and sleek design

#### **FEATURES**